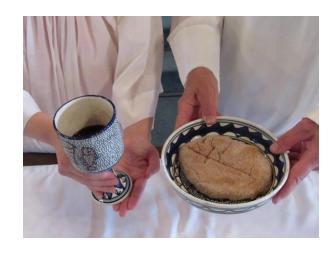

## Holy Communion every Sunday!

Hallelujah! Sing to God a brandnew song, praise him in the company of all who love him. [Ps. 149:1 MSG]

Grace is: Compassionate. Forgiving. Helping. Caring. A gift from God. A home for you.